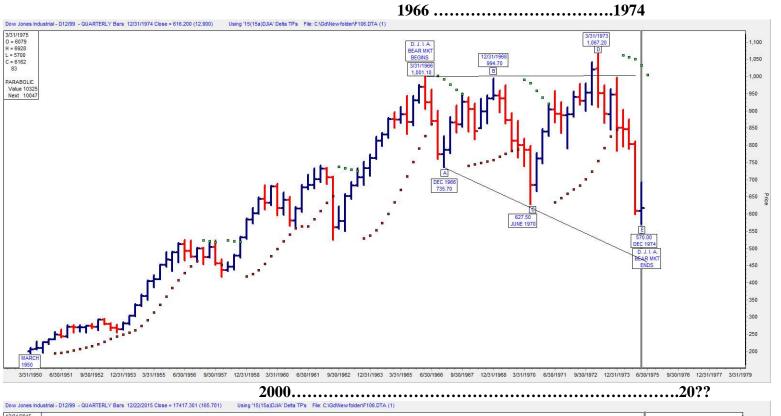

## "Wise as serpents, yet innocent as doves"

The quarterly Green Parabolic dots have called every Major Decline since 1950.