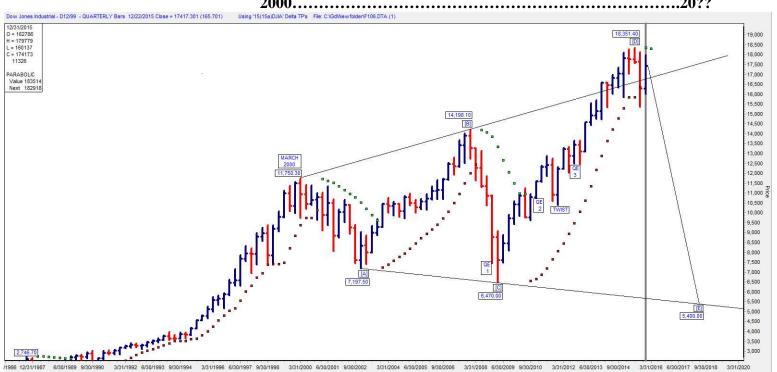

## "Wise as serpents, yet innocent as doves"

The quarterly Green Parabolic dots have called every Major Decline since 1950.

## **DJIA YEARLY LOGARITHMIC**

**Disclaimer:** The contents of this letter represent the opinions of Ronald L. Rosen. Nothing contained herein is intended as investment advice or recommendations for specific investment decisions, and you should not rely on it as such. Ronald L. Rosen is not a registered investment advisor. Information and analysis above are derived from sources and using methods believed to be reliable, but Ronald L. Rosen cannot accept responsibility for any trading losses you may incur as a result of your reliance on this analysis and will not be held liable for the consequence of reliance upon any opinion or statement contained herein or any omission. Individuals should consult with their broker and personal financial advisors before engaging in any trading activities. Do your own due diligence regarding personal investment decisions.