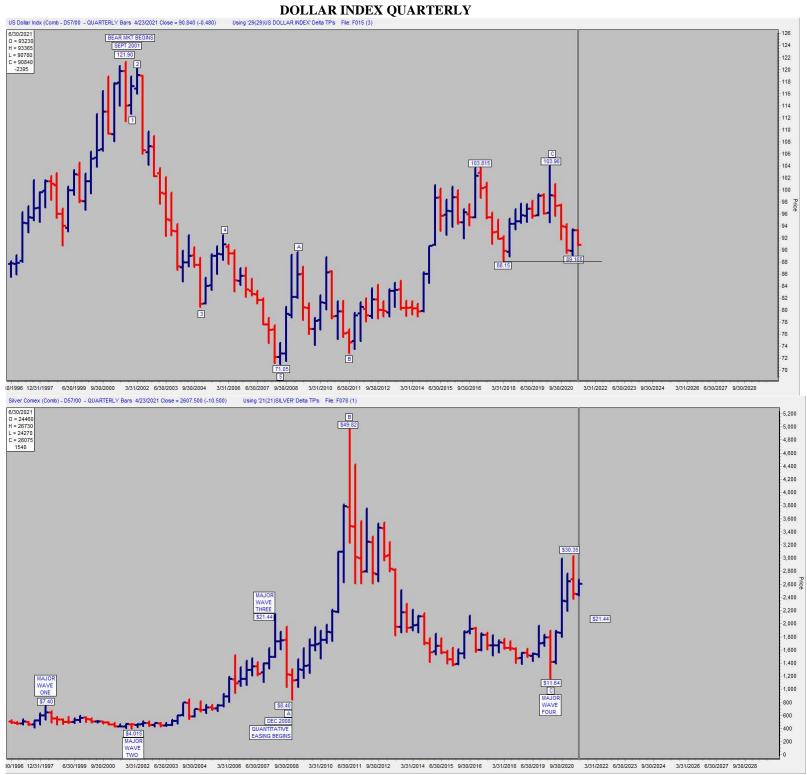

#### **GOLD QUARTERLY**

A Dollar Index Close below 88.15 and silver will finally begin its nuclear rocket trip to the heavens.

SILVER QUARTERLY

A Dollar Index close below 88.15 and this will be the gold and silver symphony. https://www.google.com/url?sa=t&rct=j&q=&esrc=s&source=web&cd=&ved=2ahUKEwiPgvrWq5zwAhW2QjAB HaedA5YQwqsBMAB6BAgNEAo&url=https%3A%2F%2Fwww.youtube.com%2Fwatch%3Fv%3DYIbYCOiETx 0&usg=A0vVaw120IGJJk\_Yv-bfaAKpSN2a