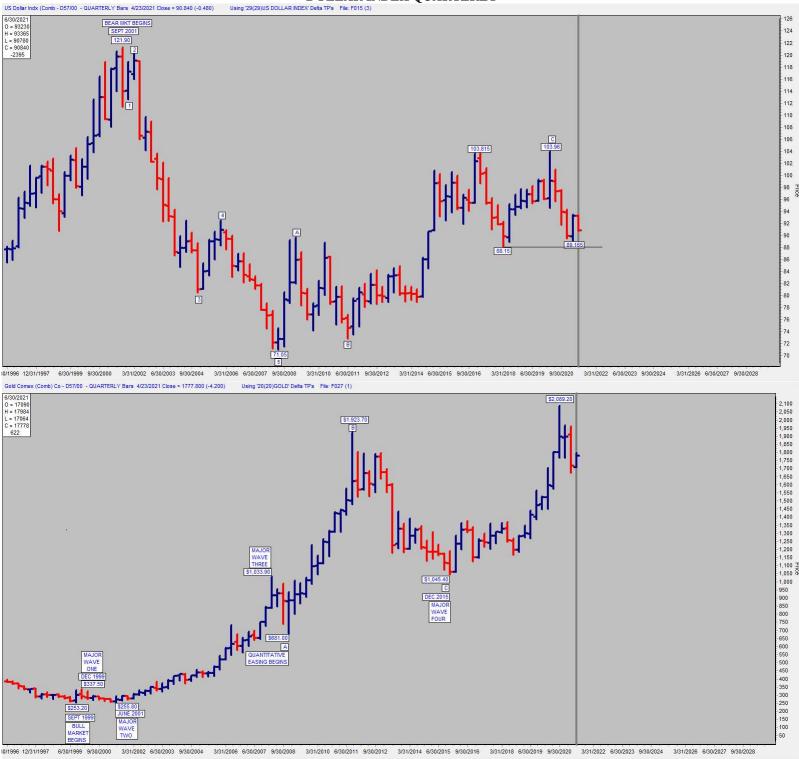

# Gold should take off like a rocket when the Dollar Index closes below 88.15.

**DOLLAR INDEX QUARTERLY** 

#### **GOLD QUARTERLY**

A Dollar Index Close below 88.15 and silver will finally begin its nuclear rocket trip to the heavens.

SILVER QUARTERLY

A Dollar Index close below 88.15 and this will be the gold and silver symphony. https://www.google.com/url?sa=t&rct=j&q=&esrc=s&source=web&cd=&ved=2ahUKEwiPgvrWq5zwAhW2QjAB HaedA5YQwqsBMAB6BAgNEAo&url=https%3A%2F%2Fwww.youtube.com%2Fwatch%3Fv%3DYIbYCOiETx 0&usg=A0vVaw120IGJJk\_Yv-bfaAKpSN2a