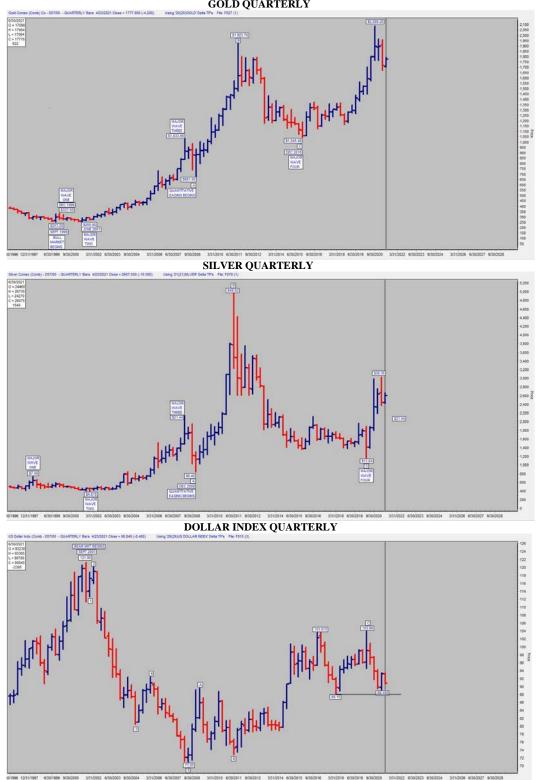

#### **GOLD QUARTERLY**

A Dollar Index Close below 88.15 and silver will finally begin its nuclear rocket trip to the heavens.

SILVER QUARTERLY

A Dollar Index close below 88.15 and this will be the gold and silver symphony. https://www.google.com/url?sa=t&rct=j&q=&esrc=s&source=web&cd=&ved=2ahUKEwiPgvrWq5zwAhW2QjAB HaedA5YQwqsBMAB6BAgNEAo&url=https%3A%2F%2Fwww.youtube.com%2Fwatch%3Fv%3DYIbYCOiETx 0&usg=A0vVaw120IGJJk\_Yv-bfaAKpSN2a