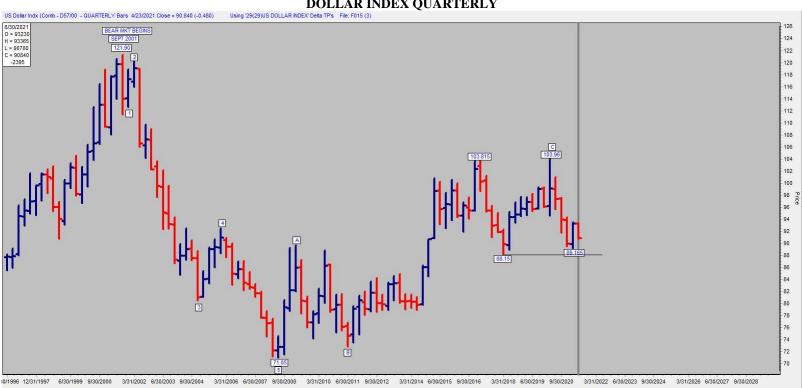

### A DOLLAR INDEX CLOSE BELOW 88.15 WILL BE THE BEGINNING OF THE END.

### **DOLLAR INDEX QUARTERLY**

# Gold should take off like a rocket when the Dollar Index closes below 88.15.

**DOLLAR INDEX QUARTERLY** 